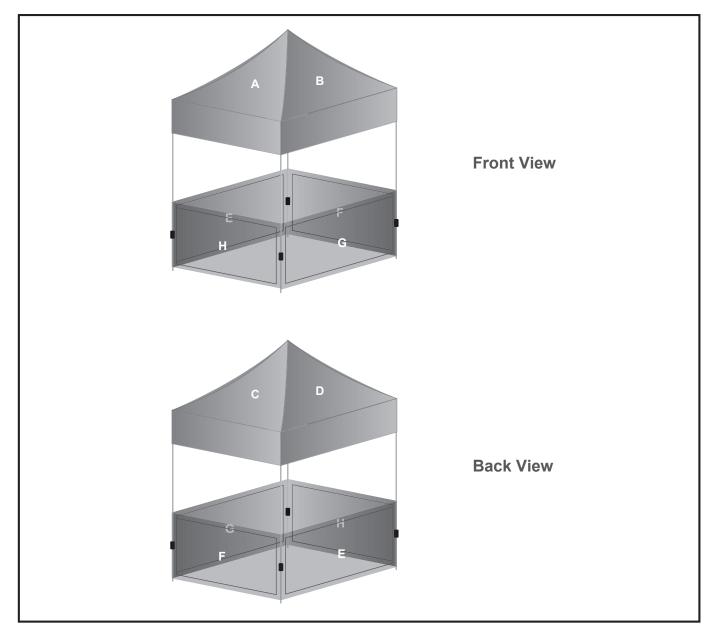

## **DISPLAY-2152**

Ovation Gazebo 2x2m Petite Frame - 4 Half walls

## **Branding Options:**

**Position: A - B - C - D - Roof**Size: 2156mm wide x 1656mm high
Size: 2100mm wide x 1081mm high